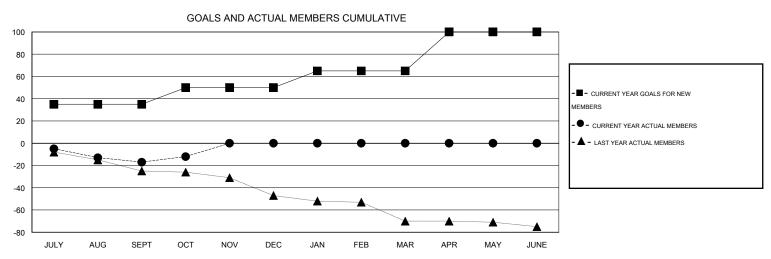

## **LOCATION SASKATCHEWAN**

 $\mathsf{GMT}\;\mathsf{CA}\;2$ 

| Clubs         |                  |                   |                  |                  | Members               |                    |                                     |                    |                  |
|---------------|------------------|-------------------|------------------|------------------|-----------------------|--------------------|-------------------------------------|--------------------|------------------|
|               | RESUI            | LTS FOR 2015-2016 | i                |                  | RESULTS FOR 2015-2016 |                    |                                     |                    |                  |
| QUARTER       | NEW CLUB<br>GOAL | NEW CLUBS         | DROPPED<br>CLUBS | NET<br>GAIN/LOSS | QUARTER               | NEW MEMBER<br>GOAL | CHARTER AND<br>NEW MEMBERS<br>ADDED | DROPPED<br>MEMBERS | NET<br>GAIN/LOSS |
| JULY/AUG/SEPT | 1                | 0                 | 0                | 0                | JULY/AUG/SEPT         | 35                 | 9                                   | 26                 | -17              |
| OCT/NOV/DEC   | 0                | 0                 | 0                | 0                | OCT/NOV/DEC           | 15                 | 22                                  | 17                 | 5                |
| JAN/FEB/MAR   | 0                | 0                 | 0                | 0                | JAN/FEB/MAR           | 15                 | 0                                   | 0                  | 0                |
| APR/MAY/JUNE  | 1                | 0                 | 0                | 0                | APR/MAY/JUNE          | 35                 | 0                                   | 0                  | 0                |